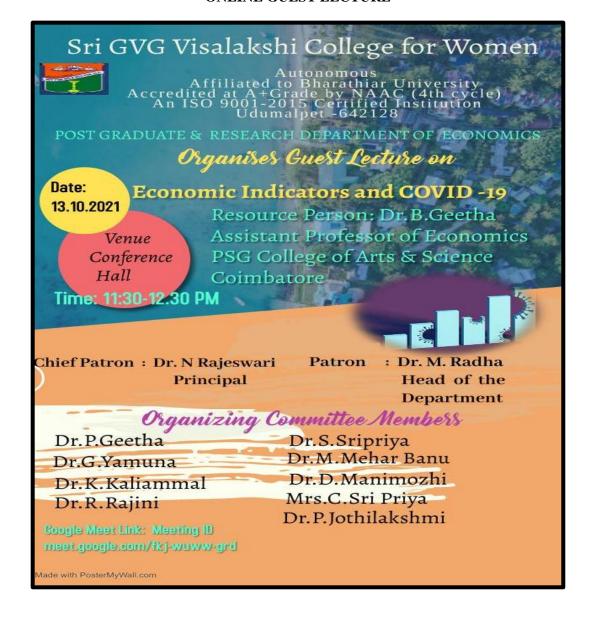

### Sri G.V.G. Visalaskhi College for Women, Udumalpet-642128

Autonomous & Affiliated to Bharathiar University, Coimbatore Accredited at A<sup>+</sup> Grade by NAAC (4<sup>th</sup> Cycle) An ISO 9001-2015 Certified Institution

# POST GRADUATE & RESEARCH DEPARTMENT OF ECONOMICS

#### **ONLINE GUEST LECTURE**

## **Post Graduate & Research Department of Economics Programme Sheet**

Date: 13.10.2021 Time: 11.30 am -12.30p.m.

**Google Meet Link:** 

meet.google.com/fkj-wuww-grd

**Prayer Song** : Ms R.Monika

**III BA Economics** 

**Master of Ceremony** : Ms T.Umamaheswari

**II MA Economics** 

Welcome Address & : Mrs. B.Priyadharshini

**Introducing Chief Guest II MA Economics** 

**Guest Speaker** : Dr.B.Geetha

**Assistant Professor** 

**PSG College of Arts & Science** 

Coimbatore.

Interaction

Vote of Thanks : Mrs D.Angalaeswari

**I MA Economics** 

All are cordially invited

# **Minutes:**

| Great decture                                                                                                                                                                                                                                                                                                                                                                                                                                                                                                                                                                                                                                                                                                                                                                                                                                                                                                                                                                                                                                                                                                                                                                                                                                                                                                                                                                                                                                                                                                                                                                                                                                                                                                                                                                                                                                                                                                                                                                                                                                                                                                                  |
|--------------------------------------------------------------------------------------------------------------------------------------------------------------------------------------------------------------------------------------------------------------------------------------------------------------------------------------------------------------------------------------------------------------------------------------------------------------------------------------------------------------------------------------------------------------------------------------------------------------------------------------------------------------------------------------------------------------------------------------------------------------------------------------------------------------------------------------------------------------------------------------------------------------------------------------------------------------------------------------------------------------------------------------------------------------------------------------------------------------------------------------------------------------------------------------------------------------------------------------------------------------------------------------------------------------------------------------------------------------------------------------------------------------------------------------------------------------------------------------------------------------------------------------------------------------------------------------------------------------------------------------------------------------------------------------------------------------------------------------------------------------------------------------------------------------------------------------------------------------------------------------------------------------------------------------------------------------------------------------------------------------------------------------------------------------------------------------------------------------------------------|
| Ø10                                                                                                                                                                                                                                                                                                                                                                                                                                                                                                                                                                                                                                                                                                                                                                                                                                                                                                                                                                                                                                                                                                                                                                                                                                                                                                                                                                                                                                                                                                                                                                                                                                                                                                                                                                                                                                                                                                                                                                                                                                                                                                                            |
| ECONOMIC INDICATORS AND COVID - 19                                                                                                                                                                                                                                                                                                                                                                                                                                                                                                                                                                                                                                                                                                                                                                                                                                                                                                                                                                                                                                                                                                                                                                                                                                                                                                                                                                                                                                                                                                                                                                                                                                                                                                                                                                                                                                                                                                                                                                                                                                                                                             |
| Date: 13.10.2021  Time: 11.30 am - 12.30 PM  Venue: Conference Hall                                                                                                                                                                                                                                                                                                                                                                                                                                                                                                                                                                                                                                                                                                                                                                                                                                                                                                                                                                                                                                                                                                                                                                                                                                                                                                                                                                                                                                                                                                                                                                                                                                                                                                                                                                                                                                                                                                                                                                                                                                                            |
| A Couest lecture on "Economic Indicators and Covid-<br>19 " was conducted by the Department of Economics<br>on 13.10.2021                                                                                                                                                                                                                                                                                                                                                                                                                                                                                                                                                                                                                                                                                                                                                                                                                                                                                                                                                                                                                                                                                                                                                                                                                                                                                                                                                                                                                                                                                                                                                                                                                                                                                                                                                                                                                                                                                                                                                                                                      |
| Gruest Speaker: Dr. B. Greetha  Assistant Professor of Economics  PSCr College of Arts & Science  Coimbatore.                                                                                                                                                                                                                                                                                                                                                                                                                                                                                                                                                                                                                                                                                                                                                                                                                                                                                                                                                                                                                                                                                                                                                                                                                                                                                                                                                                                                                                                                                                                                                                                                                                                                                                                                                                                                                                                                                                                                                                                                                  |
| 11: 1 a the marine expression indicators which                                                                                                                                                                                                                                                                                                                                                                                                                                                                                                                                                                                                                                                                                                                                                                                                                                                                                                                                                                                                                                                                                                                                                                                                                                                                                                                                                                                                                                                                                                                                                                                                                                                                                                                                                                                                                                                                                                                                                                                                                                                                                 |
| delivered speech on various economic indicators which                                                                                                                                                                                                                                                                                                                                                                                                                                                                                                                                                                                                                                                                                                                                                                                                                                                                                                                                                                                                                                                                                                                                                                                                                                                                                                                                                                                                                                                                                                                                                                                                                                                                                                                                                                                                                                                                                                                                                                                                                                                                          |
| undicates the economic position of a nation & explained the overall rate of contraction of GDP during the financial year 2020-2021. Finally the resources person has suggested various measures to improve Indian Economy.  Beneficiaries - 69 Students.                                                                                                                                                                                                                                                                                                                                                                                                                                                                                                                                                                                                                                                                                                                                                                                                                                                                                                                                                                                                                                                                                                                                                                                                                                                                                                                                                                                                                                                                                                                                                                                                                                                                                                                                                                                                                                                                       |
| and the second s |
| Therefore the state of the stat |
|                                                                                                                                                                                                                                                                                                                                                                                                                                                                                                                                                                                                                                                                                                                                                                                                                                                                                                                                                                                                                                                                                                                                                                                                                                                                                                                                                                                                                                                                                                                                                                                                                                                                                                                                                                                                                                                                                                                                                                                                                                                                                                                                |
| Rajesusarsi D<br>26-10-21 M. Ratu                                                                                                                                                                                                                                                                                                                                                                                                                                                                                                                                                                                                                                                                                                                                                                                                                                                                                                                                                                                                                                                                                                                                                                                                                                                                                                                                                                                                                                                                                                                                                                                                                                                                                                                                                                                                                                                                                                                                                                                                                                                                                              |
| 26-10-21                                                                                                                                                                                                                                                                                                                                                                                                                                                                                                                                                                                                                                                                                                                                                                                                                                                                                                                                                                                                                                                                                                                                                                                                                                                                                                                                                                                                                                                                                                                                                                                                                                                                                                                                                                                                                                                                                                                                                                                                                                                                                                                       |
| Principal Head of the department                                                                                                                                                                                                                                                                                                                                                                                                                                                                                                                                                                                                                                                                                                                                                                                                                                                                                                                                                                                                                                                                                                                                                                                                                                                                                                                                                                                                                                                                                                                                                                                                                                                                                                                                                                                                                                                                                                                                                                                                                                                                                               |
| Rajisusari D<br>26-10-21  Principal  Cr. N. Rajesmani  Cr. M. Radha  Cr. M. Radha                                                                                                                                                                                                                                                                                                                                                                                                                                                                                                                                                                                                                                                                                                                                                                                                                                                                                                                                                                                                                                                                                                                                                                                                                                                                                                                                                                                                                                                                                                                                                                                                                                                                                                                                                                                                                                                                                                                                                                                                                                              |
|                                                                                                                                                                                                                                                                                                                                                                                                                                                                                                                                                                                                                                                                                                                                                                                                                                                                                                                                                                                                                                                                                                                                                                                                                                                                                                                                                                                                                                                                                                                                                                                                                                                                                                                                                                                                                                                                                                                                                                                                                                                                                                                                |